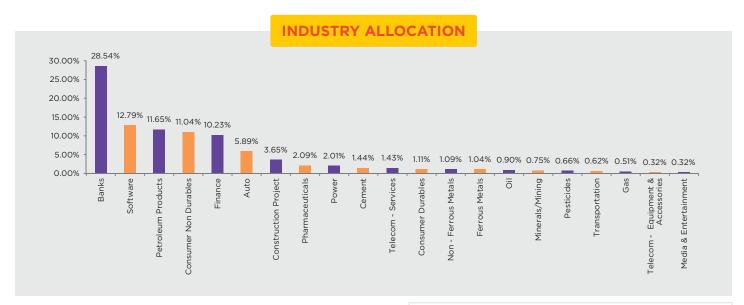

| Equity and Equity related Instruments         98.09%           Banks         28.54%           HDFC Bank         10.70%           ICICI Bank         4.23%           Kotak Mahindra Bank         4.23%           Axis Bank         3.30%           State Bank of India         1.59%           Yes Bank         0.30%           Software         12.79%           Infosys         5.05%           Tata Consultancy Services         4.79%           HCL Technologies         1.26%           Tech Mahindra         0.91%           Wipro         0.77%           Petroleum Products         11.65%           Reliance Industries         10.08%           Bharat Petroleum Corporation         0.85%           Indian Oil Corporation         0.72%           Consumer Non Durables         11.04%           ITC         4.6%           Hindustan Unilever         3.12%           Asian Paints         1.63%           Nestle India         1.05%           Britannia Industries         0.77%           Finance         10.23%           HDFC         7.39%           Bajaj Finserv         9.3%           Auto                                                    | PORTFOLIO                             |         | (31 October 2019) |
|---------------------------------------------------------------------------------------------------------------------------------------------------------------------------------------------------------------------------------------------------------------------------------------------------------------------------------------------------------------------------------------------------------------------------------------------------------------------------------------------------------------------------------------------------------------------------------------------------------------------------------------------------------------------------------------------------------------------------------------------------------------------------------------------------------------------------------------------------------------------------------------------------------------------------------------------------------------------------------------------------------------------------------------------------------------------------------------------------------------------------------------------------------------------|---------------------------------------|---------|-------------------|
| Banks         28.54%           HDFC Bank         10.70%           ICICI Bank         6.02%           Kotak Mahindra Bank         4.23%           Axis Bank         3.00%           State Bank of India         1.59%           Indusind Bank         1.59%           Yes Bank         0.30%           Software         12.79%           Infosys         5.05%           Tata Consultancy Services         4.79%           HCL Technologies         1.26%           Tech Mahindra         0.91%           Wipro         0.77%           Petroleum Products         11.65%           Reliance Industries         10.08%           Bharat Petroleum Corporation         0.88%           Indian Oil Corporation         0.72%           Consumer Non Durables         11.04%           ITC         4.46%           Hindustan Unilever         3.12%           Asian Paints         16.3%           Nestle India         1.05%           Britannia Industries         0.77%           Finance         10.23%           HDFC         7.39%           Bajaj Finance         1.91%           Bajaj Finance         1.                                                       | Name of the Instrument                | Ratings | % to NAV          |
| HDFC Bank                                                                                                                                                                                                                                                                                                                                                                                                                                                                                                                                                                                                                                                                                                                                                                                                                                                                                                                                                                                                                                                                                                                                                           | Equity and Equity related Instruments |         | 98.09%            |
| ICICI Bank                                                                                                                                                                                                                                                                                                                                                                                                                                                                                                                                                                                                                                                                                                                                                                                                                                                                                                                                                                                                                                                                                                                                                          | Banks                                 |         | 28.54%            |
| Kotak Mahindra Bank         4.23%           Axis Bank         3.30%           State Bank of India         2.41%           Indushid Bank         1.59%           Yes Bank         0.30%           Software         12.79%           Infosys         5.05%           Tata Consultancy Services         4.79%           HCL Technologies         1.26%           Tech Mahindra         0.91%           Wipro         0.77%           Petroleum Products         11.65%           Reliance Industries         10.08%           Bharat Petroleum Corporation         0.85%           Indian Oil Corporation         0.72%           Consumer Non Durables         11.04%           ITC         4.46%           Hindustan Unilever         3.12%           Asian Paints         1.63%           Nestle India         1.05%           Britannia Industries         0.77%           Finance         10.23%           HDFC         7.39%           Bajaj Finance         1.91%           Bajaj Finance         1.91%           Bajaj Auto         0.82%           Hero MotoCorp         0.69%           Tata Motors                                                          | HDFC Bank                             |         | 10.70%            |
| Axis Bank       3.30%         State Bank of India       2.41%         IndusInd Bank       1.59%         Yes Bank       0.30%         Software       12.79%         Infosys       5.05%         Tata Consultancy Services       4,79%         HCL Technologies       1.26%         Tech Mahindra       0,91%         Wipro       0.77%         Petroleum Products       11.65%         Reliance Industries       10.08%         Bharat Petroleum Corporation       0.85%         Indian Oil Corporation       0.72%         Consumer Non Durables       11.04%         ITC       4.46%         Hindustan Unilever       3.12%         Asian Paints       1.63%         Nestle India       1.05%         Britannia Industries       0.77%         Finance       10.23%         HDFC       7.39%         Bajaj Finance       1.91%         Bajaj Finserv       0.93%         Auto       5.89%         Maruti Suzuki India       1.16%         Mahindra & Mahindra       1.16%         Bajaj Auto       0.82%         Hero MotoCorp       0.69% <tr< td=""><td>ICICI Bank</td><td></td><td>6.02%</td></tr<>                                                             | ICICI Bank                            |         | 6.02%             |
| State Bank of India         2.41%           IndusInd Bank         1.59%           Yes Bank         0.30%           Software         12.79%           Infosys         5.05%           Tata Consultancy Services         4.79%           HCL Technologies         1.26%           Tech Mahindra         0.91%           Wipro         0.77%           Petroleum Products         11.65%           Reliance Industries         10.08%           Bharat Petroleum Corporation         0.85%           Indian Oil Corporation         0.72%           Consumer Non Durables         11.04%           ITC         4.46%           Hindustan Unilever         3.12%           Asian Paints         1.63%           Nestle India         1.05%           Britannia Industries         0.77%           Finance         10.23%           HDFC         7.39%           Bajaj Finance         19.9%           Bajaj Finserv         0.93%           Auto         5.89%           Maruti Suzuki India         1.99%           Mahindra & Mahindra         1.16%           Bajaj Auto         0.82%           Hero MotoCorp                                                       | Kotak Mahindra Bank                   |         | 4.23%             |
| Industind Bank         1.59%           Yes Bank         0.30%           Software         12.79%           Infosys         5.05%           Tata Consultancy Services         4.79%           HCL Technologies         1.26%           Tech Mahindra         0.91%           Wipro         0.77%           Petroleum Products         11.65%           Reliance Industries         10.08%           Bharat Petroleum Corporation         0.85%           Indian Oil Corporation         0.72%           Consumer Non Durables         11.04%           ITC         4.46%           Hindustan Unilever         3.12%           Asian Paints         1.63%           Nestle India         1.05%           Britannia Industries         0.77%           Finance         10.23%           HDFC         7.39%           Bajaj Finance         1.91%           Bajaj Finance         1.91%           Bajaj Jauto         0.82%           Hero MotoCorp         0.69%           Tata Motors         0.69%           Eicher Motors         0.69%           Construction Project         3.65%           Larsen & Toubro                                                       | Axis Bank                             |         | 3.30%             |
| Yes Bank         0.30%           Software         12.79%           Infosys         5.05%           Tata Consultancy Services         4.79%           HCL Technologies         1.26%           Tech Mahindra         0.91%           Wipro         0.77%           Petroleum Products         11.65%           Reliance Industries         10.08%           Bharat Petroleum Corporation         0.85%           Indian Oil Corporation         0.72%           Consumer Non Durables         11.04%           ITC         4.46%           Hindustan Unilever         3.12%           Asian Paints         1.63%           Nestle India         1.05%           Britannia Industries         0.77%           Finance         10.23%           HDFC         7.39%           Bajaj Finance         1.91%           Bajaj Finserv         0.93%           Auto         5.89%           Maruti Suzuki India         1.99%           Maruti Suzuki India         1.99%           Mahindra & Mahindra         1.16%           Bajaj Auto         0.82%           Hero MotoCorp         0.69%           Tata Motors                                                         | State Bank of India                   |         | 2.41%             |
| Software         12.79%           Infosys         5.05%           Tata Consultancy Services         4.79%           HCL Technologies         1.26%           Tech Mahindra         0.91%           Wipro         0.77%           Petroleum Products         11.65%           Reliance Industries         10.08%           Bharat Petroleum Corporation         0.85%           Indian Oil Corporation         0.72%           Consumer Non Durables         11.04%           ITC         4.46%           Hindustan Unilever         3.12%           Asian Paints         1.63%           Nestle India         1.05%           Britannia Industries         0.77%           Finance         10.23%           HDFC         7.39%           Bajaj Finance         1.91%           Bajaj Finserv         0.93%           Auto         5.89%           Maruti Suzuki India         1.99%           Mahindra & Mahindra         1.16%           Bajaj Auto         0.82%           Hero MotoCorp         0.69%           Tata Motors         0.59%           Construction Project         3.65%           Larsen & Toubro <td>IndusInd Bank</td> <td></td> <td>1.59%</td> | IndusInd Bank                         |         | 1.59%             |
| Infosys         5.05%           Tata Consultancy Services         4.79%           HCL Technologies         1.26%           Tech Mahindra         0.91%           Wipro         0.77%           Petroleum Products         11.65%           Reliance Industries         10.08%           Bharat Petroleum Corporation         0.85%           Indian Oil Corporation         0.72%           Consumer Non Durables         11.04%           ITC         4.46%           Hindustan Unilever         3.12%           Asian Paints         1.63%           Nestle India         1.05%           Britannia Industries         0.77%           Finance         10.23%           HDFC         7.39%           Bajaj Finance         1.91%           Bajaj Finserv         0.93%           Auto         5.88%           Maruti Suzuki India         1.99%           Mahindra & Mahindra         1.16%           Bajaj Auto         0.82%           Hero MotoCorp         0.69%           Tata Motors         0.69%           Eicher Motors         0.59%           Construction Project         3.65%           Larsen & Toubr                                              | Yes Bank                              |         | 0.30%             |
| Tata Consultancy Services       4.79%         HCL Technologies       1.26%         Tech Mahindra       0.91%         Wipro       0.77%         Petroleum Products       11.65%         Reliance Industries       10.08%         Bharat Petroleum Corporation       0.85%         Indian Oil Corporation       0.72%         Consumer Non Durables       11.04%         ITC       4.46%         Hindustan Unilever       3.12%         Asian Paints       1.63%         Nestle India       1.05%         Britannia Industries       0.77%         Finance       10.23%         HDFC       7.39%         Bajaj Finance       1.91%         Bajaj Finserv       0.93%         Auto       5.89%         Maruti Suzuki India       1.99%         Mahindra & Mahindra       1.16%         Bajaj Auto       0.82%         Hero MotoCorp       0.64%         Eicher Motors       0.59%         Construction Project       3.65%         Larsen & Toubro       3.65%         Pharmaceuticals       2.09%         Sun Pharmaceutical Industries       0.96%         Dr. Reddy's Labor                                                                                         | Software                              |         | 12.79%            |
| HCL Technologies       1.26%         Tech Mahindra       0.91%         Wipro       0.77%         Petroleum Products       11.65%         Reliance Industries       10.08%         Bharat Petroleum Corporation       0.85%         Indian Oil Corporation       0.72%         Consumer Non Durables       11.04%         ITC       4.46%         Hindustan Unilever       3.12%         Asian Paints       1.63%         Nestle India       1.05%         Britannia Industries       0.77%         Finance       10.23%         HDFC       7.39%         Bajaj Finance       1.91%         Bajaj Finserv       0.93%         Auto       5.88%         Maruti Suzuki India       1.99%         Mahindra & Mahindra       1.16%         Bajaj Auto       0.82%         Hero MotoCorp       0.69%         Tata Motors       0.69%         Eicher Motors       0.59%         Construction Project       3.65%         Larsen & Toubro       3.65%         Pharmaceuticals       0.96%         Dr. Reddy's Laboratories       0.66%         Cipla       0.47%                                                                                                            | Infosys                               |         | 5.05%             |
| Tech Mahindra         0.91%           Wipro         0.77%           Petroleum Products         11.65%           Reliance Industries         10.08%           Bharat Petroleum Corporation         0.85%           Indian Oil Corporation         0.72%           Consumer Non Durables         11.04%           ITC         4.46%           Hindustan Unilever         3.12%           Asian Paints         1.63%           Nestle India         1.05%           Britannia Industries         0.77%           Finance         10.23%           HDFC         7.39%           Bajaj Finance         1.91%           Bajaj Finserv         0.93%           Auto         5.89%           Maruti Suzuki India         1.99%           Mahindra & Mahindra         1.16%           Bajaj Auto         0.82%           Hero MotoCorp         0.69%           Tata Motors         0.69%           Eicher Motors         0.59%           Construction Project         3.65%           Larsen & Toubro         3.65%           Pharmaceuticals         2.09%           Sun Pharmaceutical Industries         0.96%           Dr.                                              | Tata Consultancy Services             |         | 4.79%             |
| Wipro         0.77%           Petroleum Products         11.65%           Reliance Industries         10.08%           Bharat Petroleum Corporation         0.85%           Indian Oil Corporation         0.72%           Consumer Non Durables         11.04%           ITC         4.46%           Hindustan Unilever         3.12%           Asian Paints         1.63%           Nestle India         1.05%           Britannia Industries         0.77%           Finance         10.23%           HDFC         7.39%           Bajaj Finance         1.91%           Bajaj Finserv         0.93%           Auto         5.89%           Maruti Suzuki India         1.99%           Mahindra & Mahindra         1.16%           Bajaj Auto         0.82%           Hero MotoCorp         0.69%           Tata Motors         0.69%           Eicher Motors         0.59%           Construction Project         3.65%           Larsen & Toubro         3.65%           Pharmaceuticals         2.09%           Sun Pharmaceutical Industries         0.96%           Dr. Reddy's Laboratories         0.66%                                                 | HCL Technologies                      |         | 1.26%             |
| Petroleum Products         11.65%           Reliance Industries         10.08%           Bharat Petroleum Corporation         0.85%           Indian Oil Corporation         0.72%           Consumer Non Durables         11.04%           ITC         4.46%           Hindustan Unilever         3.12%           Asian Paints         1.63%           Nestle India         1.05%           Britannia Industries         0.77%           Finance         10.23%           HDFC         7.39%           Bajaj Finance         1.91%           Bajaj Finserv         0.93%           Auto         5.89%           Maruti Suzuki India         1.99%           Maruti Suzuki India         1.99%           Mahindra & Mahindra         1.16%           Bajaj Auto         0.82%           Hero MotoCorp         0.69%           Tata Motors         0.69%           Eicher Motors         0.59%           Construction Project         3.65%           Larsen & Toubro         3.65%           Pharmaceuticals         0.96%           Dr. Reddy's Laboratories         0.66%           Cipla         0.47%                                                           | Tech Mahindra                         |         | 0.91%             |
| Reliance Industries       10.08%         Bharat Petroleum Corporation       0.85%         Indian Oil Corporation       0.72%         Consumer Non Durables       11.04%         ITC       4.46%         Hindustan Unilever       3.12%         Asian Paints       1.63%         Nestle India       1.05%         Britannia Industries       0.77%         Finance       10.23%         HDFC       7.39%         Bajaj Finance       1.91%         Bajaj Finserv       0.93%         Auto       5.89%         Maruti Suzuki India       1.99%         Mahindra & Mahindra       1.16%         Bajaj Auto       0.82%         Hero MotoCorp       0.69%         Tata Motors       0.59%         Construction Project       3.65%         Larsen & Toubro       3.65%         Pharmaceuticals       2.09%         Sun Pharmaceutical Industries       0.96%         Dr. Reddy's Laboratories       0.66%         Cipla       0.47%                                                                                                                                                                                                                                     | Wipro                                 |         | 0.77%             |
| Bharat Petroleum Corporation         0.85%           Indian Oil Corporation         0.72%           Consumer Non Durables         11.04%           ITC         4.46%           Hindustan Unilever         3.12%           Asian Paints         1.63%           Nestle India         1.05%           Britannia Industries         0.77%           Finance         10.23%           HDFC         7.39%           Bajaj Finance         1.91%           Bajaj Finserv         0.93%           Auto         5.89%           Maruti Suzuki India         1.99%           Mahindra & Mahindra         1.16%           Bajaj Auto         0.82%           Hero MotoCorp         0.69%           Tata Motors         0.69%           Eicher Motors         0.59%           Construction Project         3.65%           Larsen & Toubro         3.65%           Sun Pharmaceuticals         2.09%           Sun Pharmaceutical Industries         0.96%           Dr. Reddy's Laboratories         0.66%           Cipla         0.47%                                                                                                                                      | Petroleum Products                    |         | 11.65%            |
| Indian Oil Corporation         0.72%           Consumer Non Durables         11.04%           ITC         4.46%           Hindustan Unilever         3.12%           Asian Paints         1.63%           Nestle India         1.05%           Britannia Industries         0.77%           Finance         10.23%           HDFC         7.39%           Bajaj Finance         1.91%           Bajaj Finserv         0.93%           Auto         5.89%           Maruti Suzuki India         1.99%           Mahindra & Mahindra         1.16%           Bajaj Auto         0.82%           Hero MotoCorp         0.69%           Tata Motors         0.69%           Eicher Motors         0.59%           Construction Project         3.65%           Larsen & Toubro         3.65%           Pharmaceuticals         2.09%           Sun Pharmaceutical Industries         0.96%           Dr. Reddy's Laboratories         0.66%           Cipla         0.47%                                                                                                                                                                                               | Reliance Industries                   |         | 10.08%            |
| Consumer Non Durables         11.04%           ITC         4.46%           Hindustan Unilever         3.12%           Asian Paints         1.63%           Nestle India         1.05%           Britannia Industries         0.77%           Finance         10.23%           HDFC         7.39%           Bajaj Finance         1.91%           Bajaj Finserv         0.93%           Auto         5.89%           Maruti Suzuki India         1.99%           Mahindra & Mahindra         1.16%           Bajaj Auto         0.82%           Hero MotoCorp         0.69%           Tata Motors         0.64%           Eicher Motors         0.59%           Construction Project         3.65%           Larsen & Toubro         3.65%           Pharmaceuticals         2.09%           Sun Pharmaceutical Industries         0.96%           Dr. Reddy's Laboratories         0.66%           Cipla         0.47%                                                                                                                                                                                                                                              | Bharat Petroleum Corporation          |         | 0.85%             |
| ITC       4.46%         Hindustan Unilever       3.12%         Asian Paints       1.63%         Nestle India       1.05%         Britannia Industries       0.77%         Finance       10.23%         HDFC       7.39%         Bajaj Finance       1.91%         Bajaj Finserv       0.93%         Auto       5.89%         Maruti Suzuki India       1.99%         Mahindra & Mahindra       1.16%         Bajaj Auto       0.82%         Hero MotoCorp       0.69%         Tata Motors       0.64%         Eicher Motors       0.59%         Construction Project       3.65%         Larsen & Toubro       3.65%         Pharmaceuticals       2.09%         Sun Pharmaceutical Industries       0.96%         Dr. Reddy's Laboratories       0.66%         Cipla       0.47%                                                                                                                                                                                                                                                                                                                                                                                   | Indian Oil Corporation                |         | 0.72%             |
| Hindustan Unilever       3.12%         Asian Paints       1.63%         Nestle India       1.05%         Britannia Industries       0.77%         Finance       10.23%         HDFC       7.39%         Bajaj Finance       1.91%         Bajaj Finserv       0.93%         Auto       5.89%         Maruti Suzuki India       1.99%         Mahindra & Mahindra       1.16%         Bajaj Auto       0.82%         Hero MotoCorp       0.69%         Tata Motors       0.64%         Eicher Motors       0.59%         Construction Project       3.65%         Larsen & Toubro       3.65%         Pharmaceuticals       2.09%         Sun Pharmaceutical Industries       0.96%         Dr. Reddy's Laboratories       0.66%         Cipla       0.47%                                                                                                                                                                                                                                                                                                                                                                                                           | Consumer Non Durables                 |         | 11.04%            |
| Asian Paints       1.63%         Nestle India       1.05%         Britannia Industries       0.77%         Finance       10.23%         HDFC       7.39%         Bajaj Finance       1.91%         Bajaj Finserv       0.93%         Auto       5.89%         Maruti Suzuki India       1.99%         Mahindra & Mahindra       1.16%         Bajaj Auto       0.82%         Hero MotoCorp       0.69%         Tata Motors       0.64%         Eicher Motors       0.59%         Construction Project       3.65%         Larsen & Toubro       3.65%         Pharmaceuticals       2.09%         Sun Pharmaceutical Industries       0.96%         Dr. Reddy's Laboratories       0.66%         Cipla       0.47%                                                                                                                                                                                                                                                                                                                                                                                                                                                  | ITC                                   |         | 4.46%             |
| Nestle India       1.05%         Britannia Industries       0.77%         Finance       10.23%         HDFC       7.39%         Bajaj Finance       1.91%         Bajaj Finserv       0.93%         Auto       5.89%         Maruti Suzuki India       1.99%         Mahindra & Mahindra       1.16%         Bajaj Auto       0.82%         Hero MotoCorp       0.69%         Tata Motors       0.64%         Eicher Motors       0.59%         Construction Project       3.65%         Larsen & Toubro       3.65%         Pharmaceuticals       2.09%         Sun Pharmaceutical Industries       0.96%         Dr. Reddy's Laboratories       0.66%         Cipla       0.47%                                                                                                                                                                                                                                                                                                                                                                                                                                                                                   | Hindustan Unilever                    |         | 3.12%             |
| Britannia Industries         0.77%           Finance         10.23%           HDFC         7.39%           Bajaj Finance         1.91%           Bajaj Finserv         0.93%           Auto         5.89%           Maruti Suzuki India         1.99%           Mahindra & Mahindra         1.16%           Bajaj Auto         0.82%           Hero MotoCorp         0.69%           Tata Motors         0.64%           Eicher Motors         0.59%           Construction Project         3.65%           Larsen & Toubro         3.65%           Pharmaceuticals         2.09%           Sun Pharmaceutical Industries         0.96%           Dr. Reddy's Laboratories         0.66%           Cipla         0.47%                                                                                                                                                                                                                                                                                                                                                                                                                                              | Asian Paints                          |         | 1.63%             |
| Finance         10.23%           HDFC         7.39%           Bajaj Finance         1.91%           Bajaj Finserv         0.93%           Auto         5.89%           Maruti Suzuki India         1.99%           Mahindra & Mahindra         1.16%           Bajaj Auto         0.82%           Hero MotoCorp         0.69%           Tata Motors         0.64%           Eicher Motors         0.59%           Construction Project         3.65%           Larsen & Toubro         3.65%           Pharmaceuticals         2.09%           Sun Pharmaceutical Industries         0.96%           Dr. Reddy's Laboratories         0.66%           Cipla         0.47%                                                                                                                                                                                                                                                                                                                                                                                                                                                                                           | Nestle India                          |         | 1.05%             |
| HDFC       7.39%         Bajaj Finance       1.91%         Bajaj Finserv       0.93%         Auto       5.89%         Maruti Suzuki India       1.99%         Mahindra & Mahindra       1.16%         Bajaj Auto       0.82%         Hero MotoCorp       0.69%         Tata Motors       0.64%         Eicher Motors       0.59%         Construction Project       3.65%         Larsen & Toubro       3.65%         Pharmaceuticals       2.09%         Sun Pharmaceutical Industries       0.96%         Dr. Reddy's Laboratories       0.66%         Cipla       0.47%                                                                                                                                                                                                                                                                                                                                                                                                                                                                                                                                                                                          | Britannia Industries                  |         | 0.77%             |
| Bajaj Finance       1.91%         Bajaj Finserv       0.93%         Auto       5.89%         Maruti Suzuki India       1.99%         Mahindra & Mahindra       1.16%         Bajaj Auto       0.82%         Hero MotoCorp       0.69%         Tata Motors       0.64%         Eicher Motors       0.59%         Construction Project       3.65%         Larsen & Toubro       3.65%         Pharmaceuticals       2.09%         Sun Pharmaceutical Industries       0.96%         Dr. Reddy's Laboratories       0.66%         Cipla       0.47%                                                                                                                                                                                                                                                                                                                                                                                                                                                                                                                                                                                                                   | Finance                               |         | 10.23%            |
| Bajaj Finserv       0.93%         Auto       5.89%         Maruti Suzuki India       1.99%         Mahindra & Mahindra       1.16%         Bajaj Auto       0.82%         Hero MotoCorp       0.69%         Tata Motors       0.64%         Eicher Motors       0.59%         Construction Project       3.65%         Larsen & Toubro       3.65%         Pharmaceuticals       2.09%         Sun Pharmaceutical Industries       0.96%         Dr. Reddy's Laboratories       0.66%         Cipla       0.47%                                                                                                                                                                                                                                                                                                                                                                                                                                                                                                                                                                                                                                                     | HDFC                                  |         | 7.39%             |
| Auto         5.89%           Maruti Suzuki India         1.99%           Mahindra & Mahindra         1.16%           Bajaj Auto         0.82%           Hero MotoCorp         0.69%           Tata Motors         0.64%           Eicher Motors         0.59%           Construction Project         3.65%           Larsen & Toubro         3.65%           Pharmaceuticals         2.09%           Sun Pharmaceutical Industries         0.96%           Dr. Reddy's Laboratories         0.66%           Cipla         0.47%                                                                                                                                                                                                                                                                                                                                                                                                                                                                                                                                                                                                                                     | Bajaj Finance                         |         | 1.91%             |
| Maruti Suzuki India       1.99%         Mahindra & Mahindra       1.16%         Bajaj Auto       0.82%         Hero MotoCorp       0.69%         Tata Motors       0.64%         Eicher Motors       0.59%         Construction Project       3.65%         Larsen & Toubro       3.65%         Pharmaceuticals       2.09%         Sun Pharmaceutical Industries       0.96%         Dr. Reddy's Laboratories       0.66%         Cipla       0.47%                                                                                                                                                                                                                                                                                                                                                                                                                                                                                                                                                                                                                                                                                                                | Bajaj Finserv                         |         | 0.93%             |
| Mahindra & Mahindra       1.16%         Bajaj Auto       0.82%         Hero MotoCorp       0.69%         Tata Motors       0.64%         Eicher Motors       0.59%         Construction Project       3.65%         Larsen & Toubro       3.65%         Pharmaceuticals       2.09%         Sun Pharmaceutical Industries       0.96%         Dr. Reddy's Laboratories       0.66%         Cipla       0.47%                                                                                                                                                                                                                                                                                                                                                                                                                                                                                                                                                                                                                                                                                                                                                        | Auto                                  |         | 5.89%             |
| Bajaj Auto       0.82%         Hero MotoCorp       0.69%         Tata Motors       0.64%         Eicher Motors       0.59%         Construction Project       3.65%         Larsen & Toubro       3.65%         Pharmaceuticals       2.09%         Sun Pharmaceutical Industries       0.96%         Dr. Reddy's Laboratories       0.66%         Cipla       0.47%                                                                                                                                                                                                                                                                                                                                                                                                                                                                                                                                                                                                                                                                                                                                                                                                | Maruti Suzuki India                   |         | 1.99%             |
| Hero MotoCorp       0.69%         Tata Motors       0.64%         Eicher Motors       0.59%         Construction Project       3.65%         Larsen & Toubro       3.65%         Pharmaceuticals       2.09%         Sun Pharmaceutical Industries       0.96%         Dr. Reddy's Laboratories       0.66%         Cipla       0.47%                                                                                                                                                                                                                                                                                                                                                                                                                                                                                                                                                                                                                                                                                                                                                                                                                               | Mahindra & Mahindra                   |         | 1.16%             |
| Tata Motors       0.64%         Eicher Motors       0.59%         Construction Project       3.65%         Larsen & Toubro       3.65%         Pharmaceuticals       2.09%         Sun Pharmaceutical Industries       0.96%         Dr. Reddy's Laboratories       0.66%         Cipla       0.47%                                                                                                                                                                                                                                                                                                                                                                                                                                                                                                                                                                                                                                                                                                                                                                                                                                                                 | Bajaj Auto                            |         | 0.82%             |
| Eicher Motors         0.59%           Construction Project         3.65%           Larsen & Toubro         3.65%           Pharmaceuticals         2.09%           Sun Pharmaceutical Industries         0.96%           Dr. Reddy's Laboratories         0.66%           Cipla         0.47%                                                                                                                                                                                                                                                                                                                                                                                                                                                                                                                                                                                                                                                                                                                                                                                                                                                                       | Hero MotoCorp                         |         | 0.69%             |
| Construction Project         3.65%           Larsen & Toubro         3.65%           Pharmaceuticals         2.09%           Sun Pharmaceutical Industries         0.96%           Dr. Reddy's Laboratories         0.66%           Cipla         0.47%                                                                                                                                                                                                                                                                                                                                                                                                                                                                                                                                                                                                                                                                                                                                                                                                                                                                                                             | Tata Motors                           |         | 0.64%             |
| Larsen & Toubro 3.65%  Pharmaceuticals 2.09% Sun Pharmaceutical Industries 0.96% Dr. Reddy's Laboratories 0.66% Cipla 0.47%                                                                                                                                                                                                                                                                                                                                                                                                                                                                                                                                                                                                                                                                                                                                                                                                                                                                                                                                                                                                                                         | Eicher Motors                         |         | 0.59%             |
| Pharmaceuticals2.09%Sun Pharmaceutical Industries0.96%Dr. Reddy's Laboratories0.66%Cipla0.47%                                                                                                                                                                                                                                                                                                                                                                                                                                                                                                                                                                                                                                                                                                                                                                                                                                                                                                                                                                                                                                                                       | Construction Project                  |         | 3.65%             |
| Sun Pharmaceutical Industries 0.96% Dr. Reddy's Laboratories 0.66% Cipla 0.47%                                                                                                                                                                                                                                                                                                                                                                                                                                                                                                                                                                                                                                                                                                                                                                                                                                                                                                                                                                                                                                                                                      | Larsen & Toubro                       |         | 3.65%             |
| Dr. Reddy's Laboratories 0.66% Cipla 0.47%                                                                                                                                                                                                                                                                                                                                                                                                                                                                                                                                                                                                                                                                                                                                                                                                                                                                                                                                                                                                                                                                                                                          | Pharmaceuticals                       |         | 2.09%             |
| Cipla 0.47%                                                                                                                                                                                                                                                                                                                                                                                                                                                                                                                                                                                                                                                                                                                                                                                                                                                                                                                                                                                                                                                                                                                                                         | Sun Pharmaceutical Industries         |         | 0.96%             |
| ·                                                                                                                                                                                                                                                                                                                                                                                                                                                                                                                                                                                                                                                                                                                                                                                                                                                                                                                                                                                                                                                                                                                                                                   | Dr. Reddy's Laboratories              |         | 0.66%             |
| Power 2.01%                                                                                                                                                                                                                                                                                                                                                                                                                                                                                                                                                                                                                                                                                                                                                                                                                                                                                                                                                                                                                                                                                                                                                         | Cipla                                 |         | 0.47%             |
|                                                                                                                                                                                                                                                                                                                                                                                                                                                                                                                                                                                                                                                                                                                                                                                                                                                                                                                                                                                                                                                                                                                                                                     | Power                                 |         | 2.01%             |
| NTPC 1.07%                                                                                                                                                                                                                                                                                                                                                                                                                                                                                                                                                                                                                                                                                                                                                                                                                                                                                                                                                                                                                                                                                                                                                          | NTPC                                  |         | 1.07%             |

## **PORTFOLIO** (31 October 2019)

| Name of the Instrument Ra             | tings % to NAV |
|---------------------------------------|----------------|
| Power Grid Corporation of India       | 0.94%          |
| Cement                                | 1.44%          |
| UltraTech Cement                      | 0.83%          |
| Grasim Industries                     | 0.61%          |
| Telecom - Services                    | 1.43%          |
| Bharti Airtel                         | 1.43%          |
| Consumer Durables                     | 1.11%          |
| Titan Company                         | 1.11%          |
| Non - Ferrous Metals                  | 1.09%          |
| Hindalco Industries                   | 0.55%          |
| Vedanta                               | 0.54%          |
| Ferrous Metals                        | 1.04%          |
| Tata Steel                            | 0.58%          |
| JSW Steel                             | 0.47%          |
| Oil                                   | 0.90%          |
| Oil & Natural Gas Corporation         | 0.90%          |
| Minerals/Mining                       | 0.75%          |
| Coal India                            | 0.75%          |
| Pesticides                            | 0.66%          |
| UPL                                   | 0.66%          |
| Transportation                        | 0.62%          |
| Adani Ports and Special Economic Zone | 0.62%          |
| Gas                                   | 0.51%          |
| GAIL (India)                          | 0.51%          |
| Telecom - Equipment & Accessories     | 0.32%          |
| Bharti Infratel                       | 0.32%          |
| Media & Entertainment                 | 0.32%          |
| Zee Entertainment Enterprises         | 0.32%          |
| Net Cash and Cash Equivalent          | 1.91%          |
| Grand Total                           | 100.00%        |